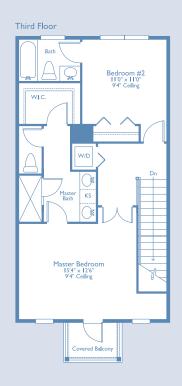

## MOZART

2 Bedroom, 2<sup>1</sup>/2 Bath, Optional 3 Bedroom, 3 Bath, Great Room, Family Room, Breakfast Room, 2-Car Garage

All dimensions are approximate and are subject to change depending on home location. Price, plans, features and product are subject to change without notice. Please consult your sales representative for additional information.

First Floor Bedroom #3 Option

| First Floor     | 347 Sq. Ft.   |
|-----------------|---------------|
| Second Floor    | 687 Sq. Ft.   |
| Third Floor     | 712 Sq. Ft.   |
| Total A/C       | I,746 Sq. Ft. |
|                 |               |
| Covered Entry   | 82 Sq. Ft.    |
| Balcony         | 82 Sq. Ft.    |
| Covered Balcony | 38 Sq. Ft.    |
| Garage          | 413 Sq. Ft.   |
| Total           | 2,361 Sq. Ft. |