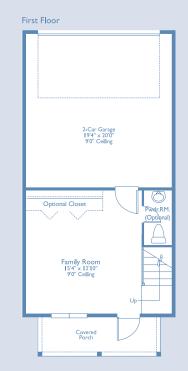

First Floor Bedroom #3 Option

| First Floor     | 347 Sq. Ft.   |
|-----------------|---------------|
| Second Floor    | 687 Sq. Ft.   |
| Third Floor     | 712 Sq. Ft.   |
| Total A/C       | I,746 Sq. Ft. |
|                 |               |
| Covered Entry   | 82 Sq. Ft.    |
| Balcony         | 82 Sq. Ft.    |
| Covered Balcony | 38 Sq. Ft.    |
| Garage          | 413 Sq. Ft.   |
| Total           | 2,361 Sq. Ft. |