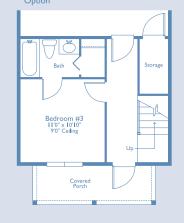

First Floor Bedroom #3 Option

| First Floor     | 347 Sq. Ft.   |
|-----------------|---------------|
| Second Floor    | 687 Sq. Ft.   |
| Third Floor     | 712 Sq. Ft.   |
| Total A/C       | I,746 Sq. Ft. |
|                 |               |
| Covered Entry   | 82 Sq. Ft.    |
| Balcony         | 82 Sq. Ft.    |
| Covered Balcony | 38 Sq. Ft.    |
| Garage          | 413 Sq. Ft.   |
| Total           | 2,361 Sq. Ft. |