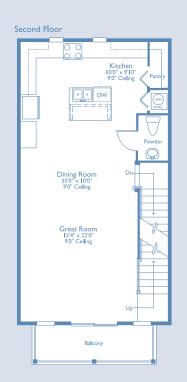

First Floor Bedroom #3 Option

| First Floor     | 347 Sq. Ft.   |
|-----------------|---------------|
| Second Floor    | 687 Sq. Ft.   |
| Third Floor     | 712 Sq. Ft.   |
| Total A/C       | I,746 Sq. Ft. |
|                 |               |
| Covered Entry   | 82 Sq. Ft.    |
| Balcony         | 82 Sq. Ft.    |
| Covered Balcony | 38 Sq. Ft.    |
| Garage          | 413 Sq. Ft.   |
| Total           | 2,361 Sq. Ft. |